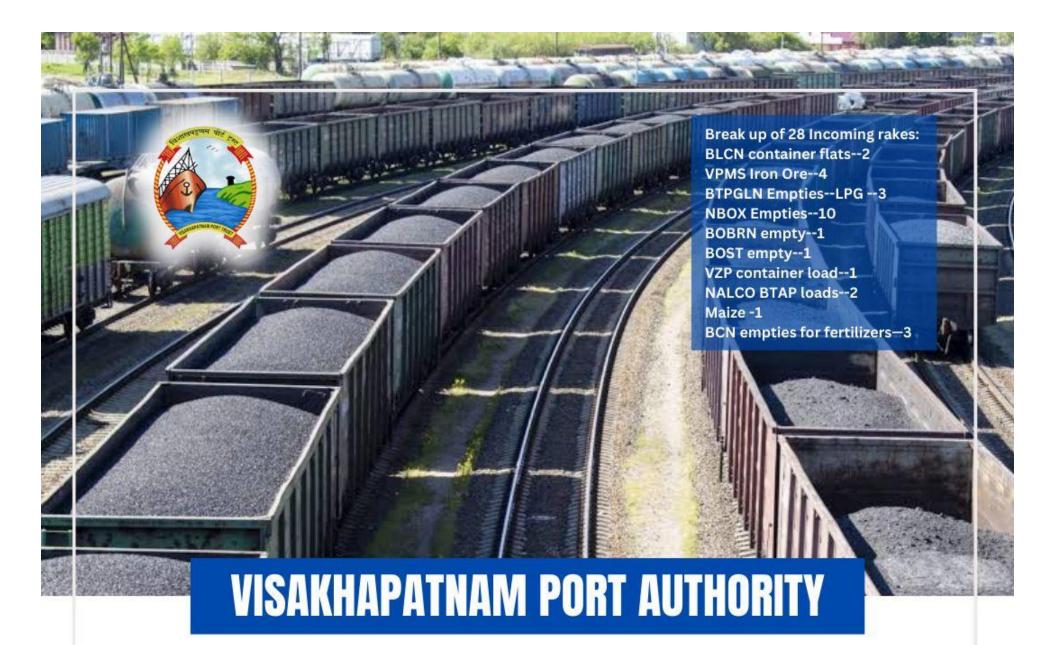

The General Traffic Port Railway system received 28 incoming trains at R&D Yard on 08.02.2023, which is the Highest ever, acceptance of Inward trains, surpassing the previous highest of 27 incoming trains received on 16.11.2009.

Railways Freight Services Transforming Supply Chains with Technology and Innovations

Dedicated 24x7 to serve the logistics needs of the country

The General Traffic Port Railway system received 28 incoming trains at R&D Yard on 08.02.2023, which is the Highest ever acceptance of Inward trains, surpassing the previous highest of 27 incoming trains received on 16.11.2009.